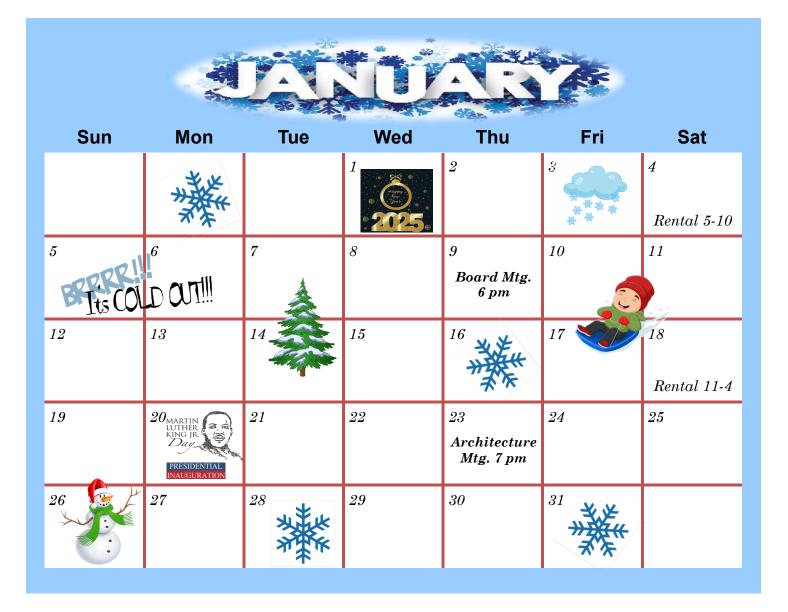

STORAGE

From November 16, to March 14, recreational vehicles, such as travel trailers, camping trailers, truck campers, boats, motor homes, jet skis, all-terrain vehicles, and other similar items, are considered to be in storage. Recreational vehicle storage in residential districts is not permitted in front yards or corner side yards, and all portions of street legal travel trailers must be on a permitted driveway. All recreational vehicles must be stored a minimum of three feet from buildings and five feet from property lines. A single recreational vehicle is allowed on lots 7,000 square feet or greater, with an additional vehicle allowed for each additional 20,000 square feet. No more than three total recreational vehicles are allowed to be stored outside on any residential property.



#### **Board of Director's Meeting December 12, 2024**

**Motion:** To approve the November minutes as written. Motion carried.

*Motion:* To approve the November financial reports as written. Motion carried. *Motion:* To approve the updated proposed budget for 2025. Motion carried.

*Motion:* To appoint David Harding to the SHA Board of Directors for a one year term. Motion carried.

**Motion:** To approve the purchase of a heater for the large garage. Motion carried.

*Motion:* To approve getting the updated permits/license to run the hot tub to meet the new requirements

requested by the IDPH at a cost of \$6400. Motion carried.

**BOARD MEETING** January 9, 2025 6:00 PM



**ARCHITECTURAL MEETING** January 23, 2025 7:00 PM